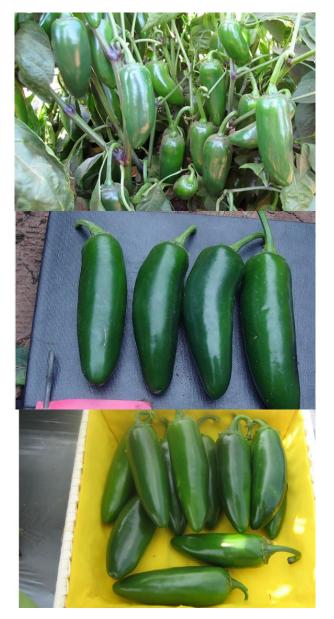

HOT PEPPER - JALAPENO - SPADA

🛛 www.semillasmexico.com contacto@semillasmexico.com Lark Seeds www.LarkSeeds.com

Early hybrid Jalapeño maturing in 75 days. High yield with large fruits for fresh market. Very good concentration to start the season. Medium plant with large leaves provide very good cover.

| CHARACTERISTICS |                                                                                                                              |
|-----------------|------------------------------------------------------------------------------------------------------------------------------|
| Туре            | Jalapeño                                                                                                                     |
| Name            | Spada                                                                                                                        |
| Maturity        | 75 days                                                                                                                      |
| Heat            | Mid to High                                                                                                                  |
| Harvest         | Multiple                                                                                                                     |
| Plant Size      | Medium                                                                                                                       |
| Color           | Green to Red                                                                                                                 |
| Size            | Large                                                                                                                        |
| Comments        | Large uniform fruit up to 4<br>inches long. High<br>concentration for higher<br>picks. Excellent cover with<br>large leaves. |