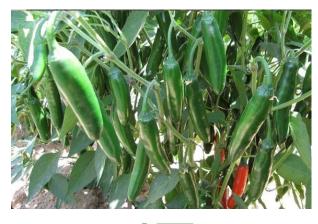

## HOTPEPPER-SERRANO-IMPALA

Early Serrano hybrid maturing in 75 days. High yield with very good tolerance to Bacterial Leaf Spot 1, 2, 3. This variety has performed very well in hot, humid areas. Medium plant with short internodes. Fruit is medium green and very uniform. Maintains shape and size throughout harvest season.

| CHARACTERISTICS |                                                                                                             |
|-----------------|-------------------------------------------------------------------------------------------------------------|
| Туре            | Serrano                                                                                                     |
| Name            | Impala                                                                                                      |
| Maturity        | 75-80 days                                                                                                  |
| Heat            | Medium                                                                                                      |
| Harvest         | Multiple                                                                                                    |
| Plant Size      | Compact with short internodes                                                                               |
| Color           | Green - Red                                                                                                 |
| Size            | Medium - Large                                                                                              |
| Resistances     | Tolerance to BLS                                                                                            |
| Comments        | Medium to large fruit with<br>medium green color.<br>Compact plant with fruit<br>that maintains uniformity. |