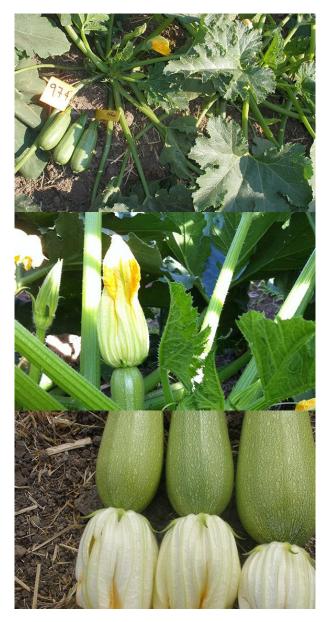

## SQUASH - ROCIO

Lark Seeds www.LarkSeeds.com

Grey Zucchini MVR that has shown great adaptability in many locations. Resistant to WMV, ZMV, PRSV, with a medium plant that is open and easy to harvest. 50 days to maturity. Very good tolerance to Powdery Mildew. Excellent fruit quality, very cylindrical, with very good production under high pressure of white fly.

| CHARACTERISTICS |                                                                                                            |
|-----------------|------------------------------------------------------------------------------------------------------------|
| Туре            | Grey Zucchini                                                                                              |
| Name            | Rocio                                                                                                      |
| Maturity        | 45 - 50 days                                                                                               |
| Plant Size      | Medium with open habit                                                                                     |
| Color           | Light green                                                                                                |
| Shape           | Bulbous straight                                                                                           |
| Resistances     | Watermelon Mosaic Virus,<br>Zucchini Mosaic Virus,<br>Papaya Ringspot Virus<br>Powdery Mildew<br>Tolerance |